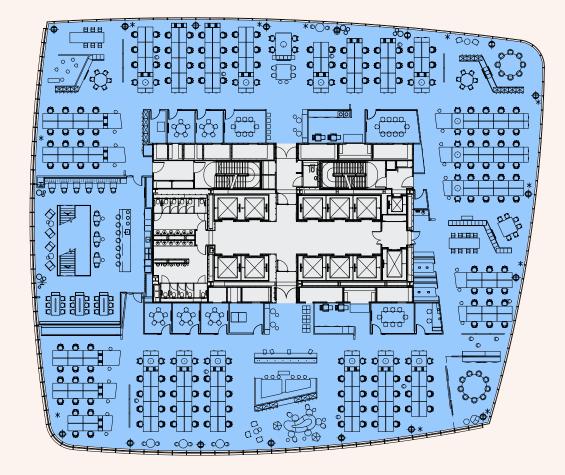

## **9th Floor** 19,536 sq ft (1,815 sq m)

| Floor     | sq ft    | sq m  |
|-----------|----------|-------|
| Part 16th | c.10,000 | c.929 |
| 10th      | 19,536   | 1,815 |
| 9th       | 19,536   | 1,815 |
| 8th       | 19,472   | 1,809 |
| Part 7th  | 9,744    | 905   |

| Workstations           | 188 |
|------------------------|-----|
| 5 person meeting rooms | 5   |
| 8 person meeting rooms | 2   |
| 10 person meeting room | 1   |
| 2 person quiet rooms   |     |
|                        |     |

Occupancy ratio 1:9.7 sq m Occupancy total 188