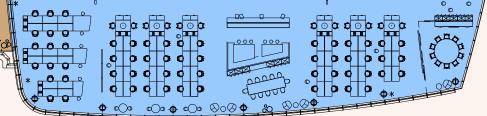

## **9th Floor** 19,536 sq ft (1,815 sq m)

| Floor     | sq ft    | sq m  |
|-----------|----------|-------|
| Part 16th | c.10,000 | c.929 |
| 10th      | 19,536   | 1,815 |
| 9th       | 19,536   | 1,815 |
| 8th       | 19,472   | 1,809 |
| Part 7th  | 9,744    | 905   |

| Workstations           | 188 |
|------------------------|-----|
| 5 person meeting rooms | 5   |
| 8 person meeting rooms | 2   |
| 10 person meeting room | 1   |
| 2 person quiet rooms   |     |
|                        |     |

Occupancy ratio 1:9.7 sq m Occupancy total 188