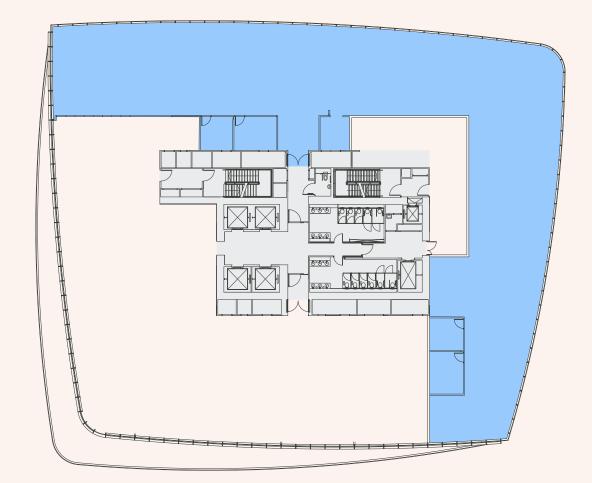

### **Part 16th Floor** c.10,000 sq ft (c.929 sq m)

| Floor     | sq ft    | sq m  |
|-----------|----------|-------|
| Part 16th | c.10,000 | c.929 |
| 10th      | 19,536   | 1,815 |
| 9th       | 19,536   | 1,815 |
| 8th       | 19,472   | 1,809 |
| Part 7th  | 9,744    | 905   |