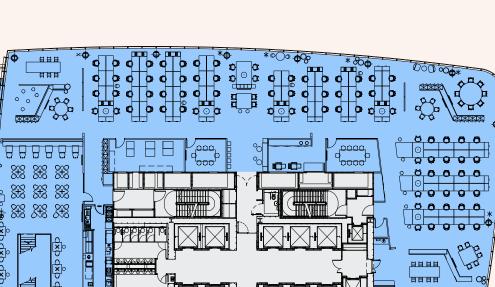

### **8th Floor** 19,472 sq ft (1,809 sq m)

| Floor     | sq ft    | sq m  |
|-----------|----------|-------|
| Part 16th | c.10,000 | c.929 |
| 10th      | 19,536   | 1,815 |
| 9th       | 19,536   | 1,815 |
| 8th       | 19,472   | 1,809 |
| Part 7th  | 9,744    | 905   |

| Occupancy ratio<br>Occupancy total | 1:10.5 sq m<br>172 |
|------------------------------------|--------------------|
| 2 person quiet room                | 1                  |
| 10 person meeting room             |                    |
| 8 person meeting rooms             | 2                  |
| 5 person meeting rooms             | 3                  |
| Workstations                       | 172                |
|                                    |                    |