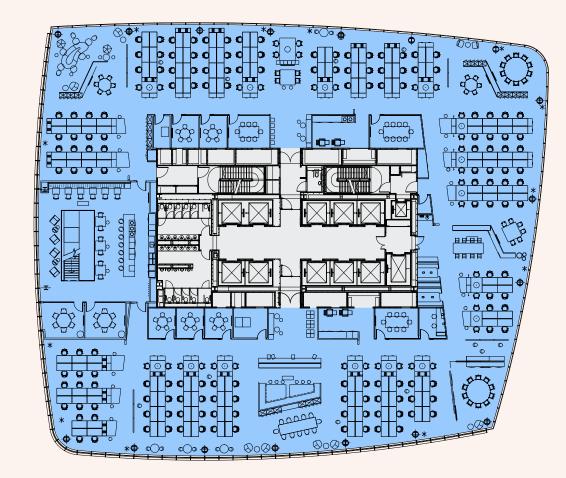

## **10th Floor** 19,536 sq ft (1,815 sq m)

| Floor     | sq ft    | sq m  |
|-----------|----------|-------|
| Part 16th | c.10,000 | c.929 |
| 10th      | 19,536   | 1,815 |
| 9th       | 19,536   | 1,815 |
| 8th       | 19,472   | 1,809 |
| Part 7th  | 9,744    | 905   |

| Occupancy ratio<br>Occupancy total | 1:9.7 sq m<br>188 |
|------------------------------------|-------------------|
| 2 person quiet room                | 1                 |
| 10 person meeting room             | 1                 |
| 8 person meeting rooms             | 2                 |
| 6 person meeting rooms             | 2                 |
| 5 person meeting rooms             | 5                 |
| Workstations                       | 188               |